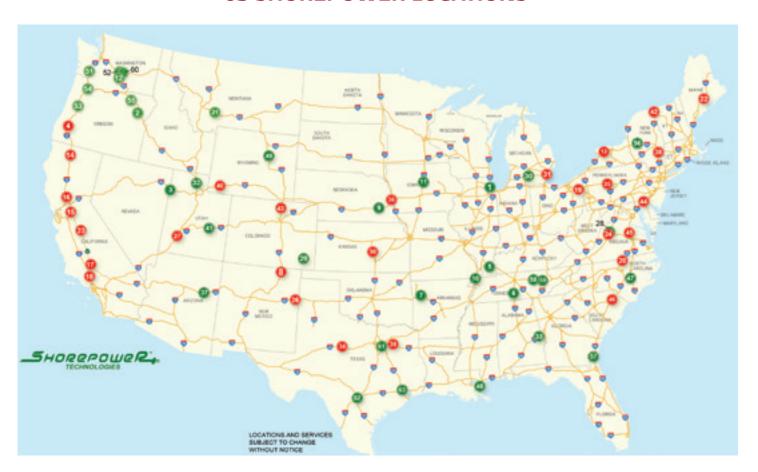

#### **63 SHOREPOWER LOCATIONS**

Refer to the Shorepower Technologies website for up-to-date location information: shorepower.com/locations/

For additional information regarding the Shorepower Credit Promotion, contact your sales manager